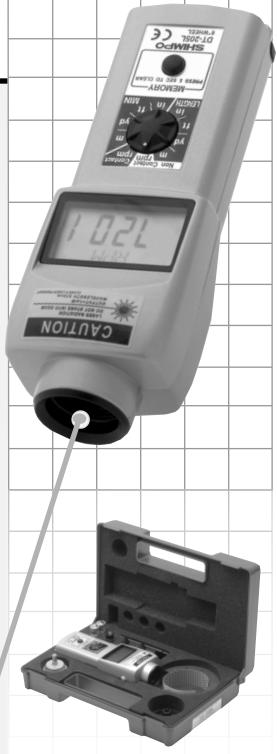

## **Laser Non-Contact/Contact Tachometers**

## DT-205L (LCD) DT-207L (LED)

**Features** 

(25 - 40 hours)

**CE** mark

Free N.I.S.T. certificate

A laser allows precise RPM measurement from 14 feet!

Our new DT-205L and DT-207L tachometers incorporate laser technology yet retain our hallmark rugged construction and reliable quality components; both offer incredible value and versatility as they perform non-contact and contact applications via the included contact adapter. We're confident you'll agree that these fine units are the most advanced handheld tachometers on the market!

productivity

**Benefits** 

longer operating times/increased

Permits easy compliance with regulations

Compliant with applicable EU directives

|                             | S P E C I F I C A T I O N S                                                                                                            |                               |  |
|-----------------------------|----------------------------------------------------------------------------------------------------------------------------------------|-------------------------------|--|
| Model                       | DT-205L                                                                                                                                | DT-207L                       |  |
| Measuring Range             | 6 - 99,999 RPM                                                                                                                         |                               |  |
| Accuracy                    | ±1 RPM : 6 - 8,300 RPM                                                                                                                 |                               |  |
|                             | ±2 RPM : 8,300 - 25,000 RPM<br>±0.006 % of reading ±1 digit (or 2 RPM max.) : 25,000 - 99,999 RPM                                      |                               |  |
| Display                     | 5 digit 0.47" (12 mm) high LCD                                                                                                         | 5 digit 0.4" (10 mm) high LED |  |
| Measuring Units             | RPM (on contact using adapter, included) For rate : YPM, mPM, FPM, IPM and length : YRD, m, FT, IN use 6" cir. wheel with 200L adapter |                               |  |
| Memory                      | 13 readings are stored in memory and retained for 5 minutes (last, max., min. and 10 extra measurements)                               |                               |  |
| Display Update Time         | 1 second (typical)                                                                                                                     |                               |  |
| Detection                   | Laser diode                                                                                                                            |                               |  |
| System Control              | Single-chip C-MOS microprocessor                                                                                                       |                               |  |
| Over Range Indicator        | Flashing numerals                                                                                                                      |                               |  |
| Voltage Requirement         | 2 AA 1.5 V batteries                                                                                                                   |                               |  |
| Low Battery Indicator       | Flashing "LO BAT" display                                                                                                              | "B" display                   |  |
| Auto Power Shut-Off         | Yes                                                                                                                                    |                               |  |
| Battery Life                | 40 hrs approx.                                                                                                                         | 25 hrs approx.                |  |
| Operating Temperature Range | 32° - 113° F ( 0 - 45° C )                                                                                                             |                               |  |
| Construction                | Die-cast aluminum housing                                                                                                              |                               |  |
| Weight                      | 0.8 lb (365 g )                                                                                                                        |                               |  |
| Dimensions                  | 6.6" L x 2.4" W x 1.8" H (167.5 mm x 60 mm x 46 mm)                                                                                    |                               |  |
| Warranty                    | 1 year                                                                                                                                 |                               |  |
| Standard Accessories        | Reflective tape, cone adapter, carrying case, NIST certificate, 1 master wheel (6" cir.) and 200L adapter                              |                               |  |