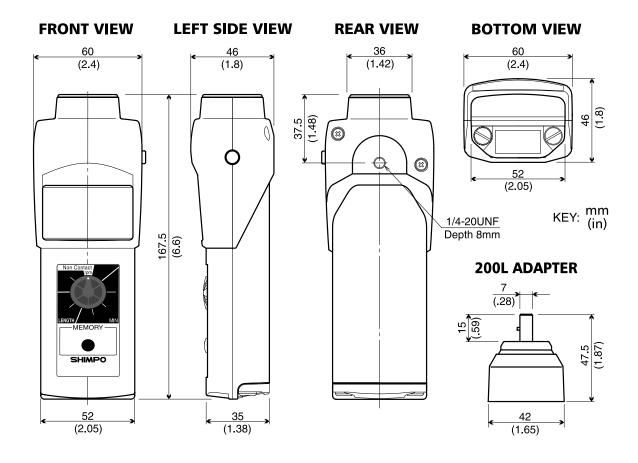

productivity

**Benefits** 

longer operating times/increased

Permits easy compliance with regulations

Compliant with applicable EU directives

|                             | S P E C I F I C A T I O N S                                                                                                            |                               |  |
|-----------------------------|----------------------------------------------------------------------------------------------------------------------------------------|-------------------------------|--|
| Model                       | DT-205L                                                                                                                                | DT-207L                       |  |
| Measuring Range             | 6 - 99,999 RPM                                                                                                                         |                               |  |
| Accuracy                    | ±1 RPM : 6 - 8,300 RPM                                                                                                                 |                               |  |
|                             | ±2 RPM : 8,300 - 25,000 RPM<br>±0.006 % of reading ±1 digit (or 2 RPM max.) : 25,000 - 99,999 RPM                                      |                               |  |
| Display                     | 5 digit 0.47" (12 mm) high LCD                                                                                                         | 5 digit 0.4" (10 mm) high LED |  |
| Measuring Units             | RPM (on contact using adapter, included) For rate : YPM, mPM, FPM, IPM and length : YRD, m, FT, IN use 6" cir. wheel with 200L adapter |                               |  |
| Memory                      | 13 readings are stored in memory and retained for 5 minutes (last, max., min. and 10 extra measurements)                               |                               |  |
| Display Update Time         | 1 second (typical)                                                                                                                     |                               |  |
| Detection                   | Laser diode                                                                                                                            |                               |  |
| System Control              | Single-chip C-MOS microprocessor                                                                                                       |                               |  |
| Over Range Indicator        | Flashing numerals                                                                                                                      |                               |  |
| Voltage Requirement         | 2 AA 1.5 V batteries                                                                                                                   |                               |  |
| Low Battery Indicator       | Flashing "LO BAT" display                                                                                                              | "B" display                   |  |
| Auto Power Shut-Off         | Yes                                                                                                                                    |                               |  |
| Battery Life                | 40 hrs approx.                                                                                                                         | 25 hrs approx.                |  |
| Operating Temperature Range | 32° - 113° F ( 0 - 45° C )                                                                                                             |                               |  |
| Construction                | Die-cast aluminum housing                                                                                                              |                               |  |
| Weight                      | 0.8 lb (365 g )                                                                                                                        |                               |  |
| Dimensions                  | 6.6" L x 2.4" W x 1.8" H (167.5 mm x 60 mm x 46 mm)                                                                                    |                               |  |
| Warranty                    | 1 year                                                                                                                                 |                               |  |
| Standard Accessories        | Reflective tape, cone adapter, carrying case, NIST certificate, 1 master wheel (6" cir.) and 200L adapter                              |                               |  |