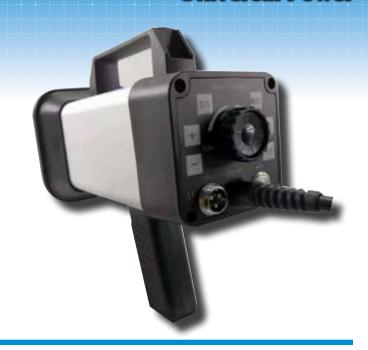

# DT-311D Xenon Stroboscope - Universal Power

The DT-311D is a portable, highly stable, industrial-quality stroboscope for non-contact inspection and observation of moving parts by providing the user the illusion of stopped or slowed down equipment movement. Constructed with a rugged metal enclosure, the DT-311D's withstand harsh, industrial usage. The universal power range (85-240 VAC) allows one model to be utilized on various power voltages in a multitude of countries. The included top & bottom handles aid in portability and usage flexibility. The control adjustment settings allow the flash rate to be readily altered by the user to visually inspect rotating or reciprocating machinery such as gear teeth, rotors, shafts, rewinders, printing presses, etc. all without stopping production. External trigger mode with connected remote sensor input enables the flash rate to be synchronized to the speed of the process. These features make the DT-311D universally-powered stroboscope ideal for quality inspection and preventive maintenance of automated motion equipment.