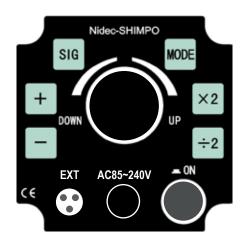

ts, rewinders, printing presses, etc. all without stopping production. External trigger mode with connected remote sensor input enables the flash rate to be synchronized to the speed of the process. These features make the DT-311D universally-powered stroboscope ideal for quality inspection and preventive maintenance of automated motion equipment.



#### **Features**

- Heavy-duty construction enclosure provides exceptional durability
- · Highly focused reflector eliminates "blind" viewing areas
- External trigger input allows unit to be automatically synchronized with equipment
- Universal power capability from 85-240 VAC allows one model to handle a multitude of local power requirements
- Easy tri-pod or permanent mounting with integral mounting thread

#### **Easy Operation Control**





SEALS USA, Inc.

## **DT-311D Specifications**

| Flashing Range         | 60-12,000 fpm (flashes per minute)                                                                                                                                                                           |  |
|------------------------|--------------------------------------------------------------------------------------------------------------------------------------------------------------------------------------------------------------|--|
| Accuracy               | ±0.01% F.S.                                                                                                                                                                                                  |  |
| Resolution             | 0.1 from 6