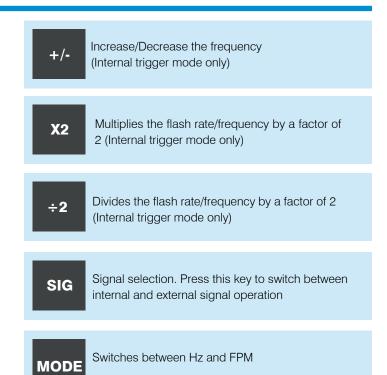

, rewinders, printing presses, etc. all without stopping production. External trigger mode with connected remote sensor input enables the flash rate to be synchronized to the speed of the process. These features make the DT-311D universally-powered stroboscope ideal for quality inspection and preventive maintenance of automated motion equipment.



#### **Features**

- Heavy-duty construction enclosure provides exceptional durability
- · Highly focused reflector eliminates "blind" viewing areas
- External trigger input allows unit to be automatically synchronized with equipment
- Universal power capability from 85-240 VAC allows one model to handle a multitude of local power requirements
- Easy tri-pod or permanent mounting with integral mounting thread

#### **Easy Operation Control**





SEALS USA, Inc.

## **DT-311D Specifications**

| Flashing Range         | 60-12,000 fpm (flashes per minute)                                                                                                                                                                           |  |
|------------------------|--------------------------------------------------------------------------------------------------------------------------------------------------------------------------------------------------------------|--|
| Accuracy               | ±0.01% F.S.                                                                                                                                                                                                  |  |
| Resolution             | 0.1 from 60-