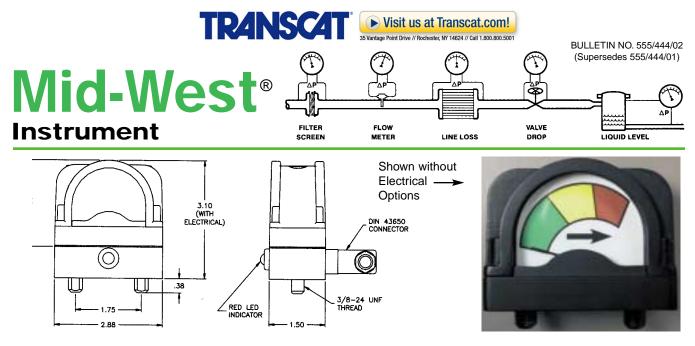

## **MODEL 555 SERIES DIFFERENTIAL PRESSURE GAUGE**

| Differential Pressure Range                       | 6 PSID at Green/Yellow Transition<br>10 PSID at Yellow/Red Transition                  | Other Options Possible                                                                                                                                            |
|---------------------------------------------------|----------------------------------------------------------------------------------------|-------------------------------------------------------------------------------------------------------------------------------------------------------------------|
| Leakage                                           | None, Diaphragm Isolated Hi to Lo                                                      |                                                                                                                                                                   |
| Pressure (Ratings) Max Working                    | 300 PSIG                                                                               |                                                                                                                                                                   |
| Accuracy                                          | ± 5% of Rated Differential Pressure<br>Range at Color Transitions                      | 3 Color Dial: Green/Yellow/<br>Red. Other Options Possible                                                                                                        |
| Operating Temperature (Max.)                      | 200°F (93°C)                                                                           |                                                                                                                                                                   |
| Body Material                                     | Glass Filled Nylon (GFN)                                                               |                                                                                                                                                                   |
| Wetted Internals                                  | Stainless Steel, Ceramic, & GFN                                                        |                                                                                                                                                                   |
| Elastomers                                        | Buna-N                                                                                 |                                                                                                                                                                   |
| Movement                                          | Magnetic Piston and Follower Pointer                                                   |                                                                                                                                                                   |
| Dial                                              | Plastic Lens with 3 Color Dial                                                         | Other Options Possible                                                                                                                                            |
| Electrical: (Optional)                            | •                                                                                      |                                                                                                                                                                   |
| Switch (Resistive Load):                          | SPST                                                                                   |                                                                                                                                                                   |
| Rating:                                           | 50 Watts, 0.45 Amps, 240 VAC/VDC                                                       | Maximum Ratings                                                                                                                                                   |
| Set Point Accuracy                                | TBD                                                                                    |                                                                                                                                                                   |
| Hysteresis:                                       | 8% Nominal                                                                             |                                                                                                                                                                   |
| Indicator:                                        |                                                                                        |                                                                                                                                                                   |
| Color & Size:                                     | Red 8MM LED                                                                            | Brightness varies with input voltage                                                                                                                              |
| Operational Voltage Range                         | 24VAC/VDC through 240 VAC/VDC                                                          |                                                                                                                                                                   |
| Process Connections:                              | 3/8-24" Molded Bolts, 1.75" Spacings                                                   |                                                                                                                                                                   |
| Electrical:                                       | Electrical base can be rotated 180° prior to filter mounting                           |                                                                                                                                                                   |
| Connections:                                      | DIN 43650, 3 Contact Connector + Chassis Gnd<br>0.138 thru .236 Cable Gland Wire Entry | Includes mating<br>connector                                                                                                                                      |
| Environmental Rating:                             | IP 65 Protection Class (Mated)                                                         |                                                                                                                                                                   |
| Wiring Connector Contacts:<br>SPST: Normally Open | Vin(+) Switch Out Vin(Return) Chassis                                                  | Connect input power<br>between contacts 1 & 2.<br>Switch Output is connected to 3.<br>For DC Input pin 1 must be of<br>positive polarity with<br>respect to pin 2 |