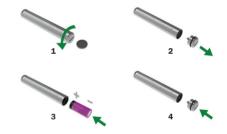

### **REPLACING YOUR DATA LOGGER'S BATTERY**

Your data logger is provided with a 3.6V 1/2AA battery already installed. You can change the battery by following the instructions below.

### EL-USB-1 PRO

Before using the data logger you will need to insert the 3.6V 2/3AA High Temperature battery provided, following the instructions below.