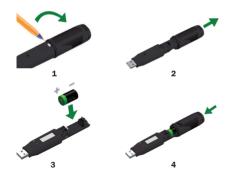

### **REPLACING YOUR DATA LOGGER'S BATTERY**

Your data logger is provided with a 3.6V 1/2AA battery already installed. You can change the battery by following the instructions below.

#### EL-USB-1-RCG

The EL-USB-1-RCG's battery is preinstalled. To charge the battery, connect to a USB port until the green LED shows. The rechargeable battery should only be replaced by an authorized supplier.