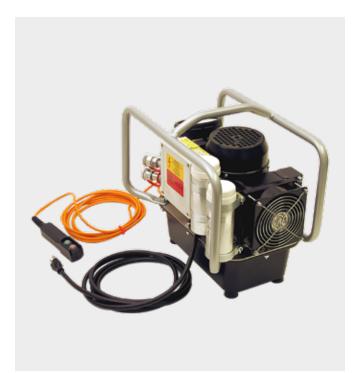

## **HY-115 / JETPRO 9.3 (HY-230)**

HYTORC standard electric power packs. Reliable, efficient and economical, the HY-115 will outperform any standard pump on the market. The Hydraulic Power System operates at a very quiet ~80 dB. All pumps come equipped with an Oil Cooler, making overheating a thing of the past. Simple controls make for short set-up times and the upgradeable semi-automatic feature allows the operator to experience faster and easier tightening.

## **PUMP SPECIFICATIONS AND FEATURES**

| Power                                      | 115v (17 Amp) / 230v (9 Amp) / 400v (6 Amp)                          |
|--------------------------------------------|----------------------------------------------------------------------|
| Gauge                                      | 0-10 k PSI (+/-1% Accuracy)                                          |
| Reservoir Capacity                         | 1.35 gals. / 5.1 l<br>(2 gals. / 7.6 l tank optional for the HY-115) |
| Stages                                     | 3                                                                    |
| Weight                                     | 57 lbs. / 25.8 kg                                                    |
| Maximum Oil Flow Rate                      | 620 cu. in./min. / 10 l/min.                                         |
| Oil Cooler                                 | Yes                                                                  |
| Protective Caging                          | Yes                                                                  |
| 15' Remote Control                         | Yes                                                                  |
| 15' Twin Line Steel Braided Hydraulic Hose | Yes                                                                  |