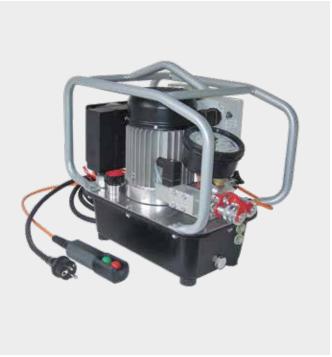

## **HY-115 / JETPRO 9.3 (HY-230)**

HYTORC standard electric power packs. Reliable, efficient and economical, the HY-115 will outperform any standard pump on the market. The Hydraulic Power System operates at a very quiet ~80 dB. All pumps come equipped with an Oil Cooler, making overheating a thing of the past. Simple controls make for short set-up times and the upgradeable semi-automatic feature allows the operator to experience faster and easier tightening.

## **PUMP SPECIFICATIONS AND FEATURES**

| Power                                      | 115v (17 Amp) / 230v (9 Amp) / 400v (6 Amp)                          |
|--------------------------------------------|----------------------------------------------------------------------|
| Gauge                                      | 0-10 k PSI (+/-1% Accuracy)                                          |
| Reservoir Capacity                         | 1.35 gals. / 5.1 l<br>(2 gals. / 7.6 l tank optional for the HY-115) |
| Stages                                     | 3                                                                    |
| Weight                                     | 57 lbs. / 25.8 kg                                                    |
| Maximum Oil Flow Rate                      | 620 cu. in./min. / 10 l/min.                                         |
| Oil Cooler                                 | Yes                                                                  |
| Protective Caging                          | Yes                                                                  |
| 15' Remote Control                         | Yes                                                                  |
| 15' Twin Line Steel Braided Hydraulic Hose | Yes                                                                  |