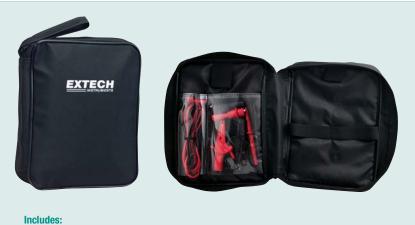

## **Features:**

- Two 42" (1m) PVC lead extensions with shrouded banana plugs at both ends, UL listed
- Two modular 4" (102mm) Heavy Duty test probe handles with 0.16" (4mm) banana plug tip, UL listed
- Two standard size, alligator clips with insulated rubber boot
- Two extra large, double-insulated, alligator clips with sharp teeth for piercing insulated wire. Jaws open to 0.8" (20mm)
- Includes carrying case that provides storage for the kit and additional space to hold your meter

## **Ordering Information:**

Large carrying case

(9.8 x 8 x 2"/ 248 x 203 x 51mm) with wrist strap to conveniently store test leads and your meter