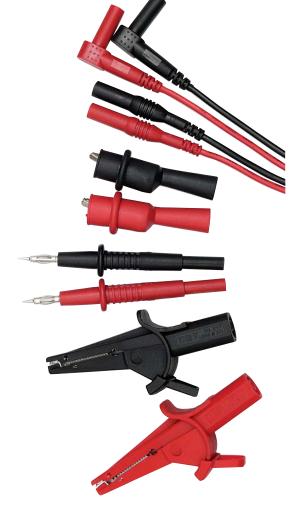

## **Features:**

- Two 42" (1m) PVC lead extensions with shrouded banana plugs at both ends, UL listed
- Two modular 4" (102mm) Heavy Duty test probe handles with 0.16" (4mm) banana plug tip, UL listed
- Two standard size, alligator clips with insulated rubber boot
- Two extra large, double-insulated, alligator clips with sharp teeth for piercing insulated wire. Jaws open to 0.8" (20mm)
- Includes carrying case that provides storage for the kit and additional space to hold your meter