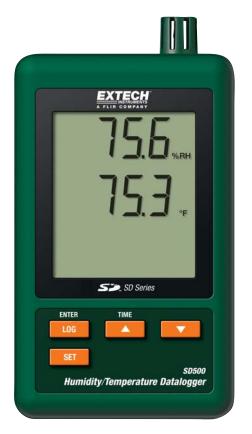

## **Humidity/Temperature Datalogger**

Records data on an SD card in Excel® format

For easy transfer to a PC for analysis

35 Vantage Point Drive // Rochester, NY 14624 // Call 1.800.800.5001

## **Features:**

- Dual LCD simultaneously displays Relative Humidity and Temperature readings
- · Datalogger date/time stamps and stores readings on an SD card in Excel® format for easy transfer to a PC
- Selectable data sampling rate: 5, 10, 30, 60, 120, 300, 600 seconds or Auto
- · Complete with 6 AAA batteries, 2G SD card, Universal AC Adaptor, and mounting bracket