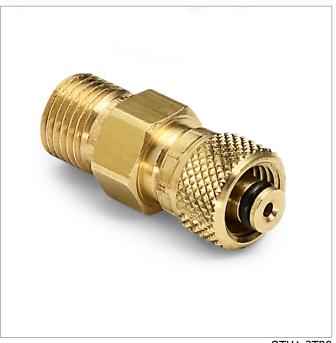

## QTHA-2TB0

1/4" tube fitting x male Quick-test, no check-valve, brass

Make a bubble-tight connection to any Swagelok, Parker, Hoke, SSP, Tylok or equivalent tube fitting without a wrench

QTHA-2TB0