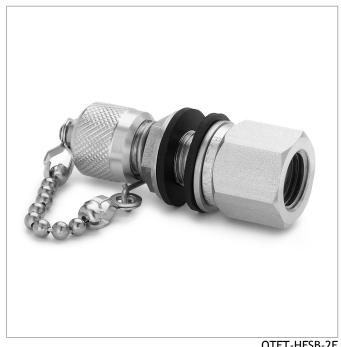

## Part No. TFT-HFSB-2F

1/4" female NPT x male Quick-test bulkhead union, with cap and chain, S.S.

Connect a hose on one side of a panel, wall or enclosure with female NPT on the other side

## **Features**

- Bulkhead seals so no liquid or moisture can get into a control panel or enclosure
- Use to connect fittings on the inside of an enclosure to a Quick-test hose on the outside of the enclosure
- Will connect through a wall that is up to 0.5 in (1.3 cm) thick
- Made in USA

QTFT-HFSB-2F