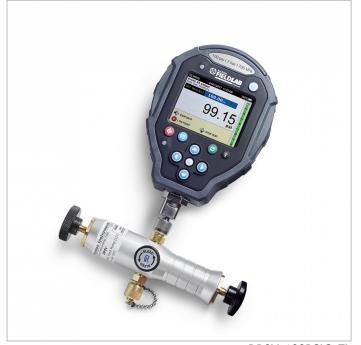

## DP0V-100PSIG-FL

Calibration kit, DPOV pneumatic pump, 100 psi / 7 bar / 700 kPa FieldLab (0.1% of reading Accuracy)

Pump and pressure gauge combination includes everything needed to perform accurate, precise low pressure calibrations

DP0V-100PSIG-FL

- Hand Pump DPOV Assembly (DPOV)
- Hose Quick-test 6900 psi hose, brass hose ends, 3 ft (92 cm) long (QTQT-HOS-3ft)
- Process Connection 1/4" male NPT x male Quick-test, no check-valve, brass (QTHA-2MB0)
- Gauge Pressure FieldLab, 100 psi / 7 bar / 700 kPa, Female Quick-test bottom connection (FLP1-GJ-QF)