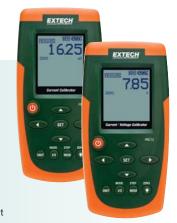

## **Common Features**

- Palm-sized double molded housing and large dot-matrix digital backlit LCD
- Measures DC process signals
- Standard banana I/O ports
- · Large battery bank for extended work cycle
- Up to five user adjustable calibration presets
- External power adapter for continuous work cycle

- Model PRC10 Additional Features
  - 0 to 24mA (-25 to 125%)
  - 24V DC power source for 2-wire current loop
- Model PRC15 Additional Features
  - 0 to 24mA (-25 to 125%)
  - 0 to 20V DC calibration source