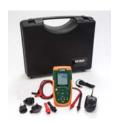

Each meter includes test leads, alligator clips, 100V-240V AC Universal Adaptor with 4 plugs, six 1.5V AA batteries, and hard carrying case

 $\epsilon$