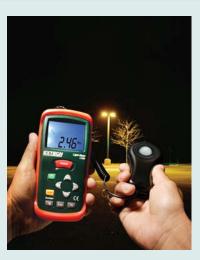

Ideal for measuring parking lot illumination, security lighting, and night ATM areas