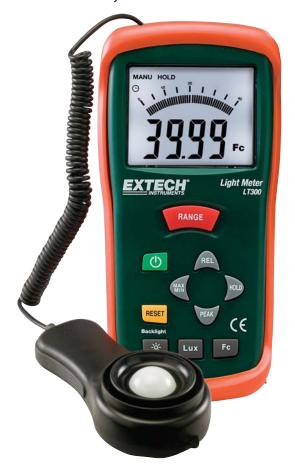

## **Light Meter**

Measures light intensity up to 20,000 Foot-candles or 200,000 Lux

With high resolution to 0.01 Fc/Lux

## **Features:**

- Relative mode indicates change in light levels
- · Peak mode capture highest reading
- Remote light sensor on 12" (305mm) coiled cable — expandable to 24" (609mm)
- · Utilizes precision photo diode and color correction filter
- Cosine and color corrected measurements
- High accuracy of ±(5% reading + 0.5%FS)
- MIN/MAX feature stores maximum and minimum readings
- Data Hold freezes reading in the display
- · Large LCD display with analog bargraph
- Backlight for readings in low light levels
- Dimensions: 5.9 x 2.95 x 1.57" (150 x 75 x 40mm);
  Weight: 7oz (200g)
- Complete with 9V battery, light sensor with protective cover, protective holster, and pouch case