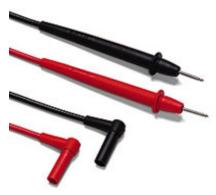

## **TL75 Hard Point™ Test Lead Set**

- One pair (red, black) comfort grip probes with PVC insulated, test leads with right-angle shrouded banana plugs
- Recommended for general purpose measurements
- CAT IV 600 V, CAT III 1000 V, 10 A rating. UL listed
- One year warranty