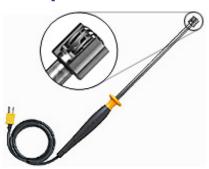

## 80PK-27 SureGrip™ Industrial Surface Temperature Probe

- Type-K thermocouple for surfaces in rugged environment
- Durable ribbon sensor
- Measurement range:-127 to 600°C
- One year warranty

| Model Name | Description                          |  |
|------------|--------------------------------------|--|
| 80PK-27    | Industrial Surface Temperature Probe |  |