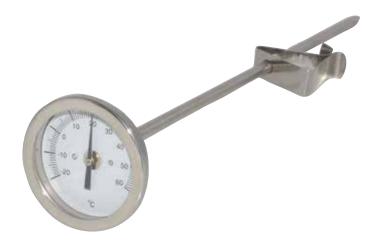

## **Elcometer 210** Paint Thermometer

It is often important to ensure the temperature of the paint to be applied is at a temperature which will ensure correct application.

The Elcometer 210 Paint Thermometer is supplied with a clip to enable the thermometer to be hooked on to the edge of a paint can allowing accurate temperature measurement of the paint.

| Technical Specification |                                             |
|-------------------------|---------------------------------------------|
| Part Number             | Description                                 |
| G2101                   | Elcometer 210 Paint Thermometer             |
| Scale Range             | -20°C to 60°C (-4°F to 140°F)               |
| Dimensions              | 300mm (12") length with a 50mm (1.97") dial |
| Weight                  | 67g (2.4oz)                                 |
| Packing List            | Elcometer 210 Paint Thermometer             |