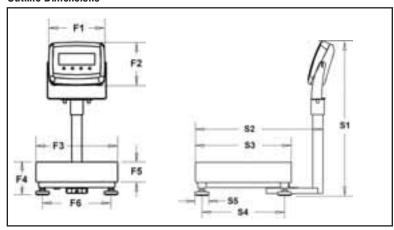

## **Defender TM 3000** Bench Scales

| Specifications                   |                                                                                                                                                                                 |                                                                       |                                                             |                                     |                                        |                  |
|----------------------------------|---------------------------------------------------------------------------------------------------------------------------------------------------------------------------------|-----------------------------------------------------------------------|-------------------------------------------------------------|-------------------------------------|----------------------------------------|------------------|
| Models                           | D31P30BR                                                                                                                                                                        | D31P60BR                                                              | D31P60BL                                                    | D31P150BL                           | D31P150BX                              | D31P300BX        |
|                                  | 60 lb x 0.01 lb                                                                                                                                                                 | 150 lb x 0.02 lb                                                      | 150 lb x 0.02 lb                                            | 300 lb x 0.05 lb                    | 300 lb x 0.05 lb                       | 600 lb x 0.1 lb  |
|                                  | 960 oz x 0.2 oz                                                                                                                                                                 | 2400 oz x 0.5 oz                                                      | 2400 oz x 0.5 oz                                            | 4800 oz x 1 oz                      | 4800 oz x 1 oz                         | 9600 oz x 2 oz   |
|                                  |                                                                                                                                                                                 |                                                                       | 160 lb x 0.5 oz (lb:oz)                                     |                                     |                                        |                  |
|                                  | 30 kg x 0.005 kg                                                                                                                                                                | 60 kg x 0.01 kg                                                       | 60 kg x 0.01 kg                                             | 150 kg x 0.02 kg                    | 150 kg x 0.02 kg                       | 300 kg x 0.05 kg |
|                                  | 30000 g x 5 g                                                                                                                                                                   | 60000 g x 10 g                                                        | 60000 g x 10 g                                              | 150000 g x 20 g                     | 150000 g x 20 g                        | 300000 g x 50 g  |
| Maximum Displayed Resolution     | 1:6000                                                                                                                                                                          | 1:7500                                                                | 1:7500                                                      | 1:7500                              | 1:7500                                 | 1:6000           |
| Load Cell Protection             | IP67                                                                                                                                                                            |                                                                       |                                                             |                                     |                                        |                  |
| Base Construction                | 304 stainless steel pan with painted carbon steel frame, non-slip rubber leveling feet                                                                                          |                                                                       |                                                             |                                     |                                        |                  |
| Platform Dimensions (WxDx min H) | 12 x 14 x 4.8 in / 305 x 355 x 123 mm   16.5 x 21.6 x 5.4 in / 420 x 550 x 136 mm   19.7 x 25.6 x 5.8 in / 500 x 650 x                                                          |                                                                       |                                                             |                                     | / 500 x 650 x 147 mm                   |                  |
| Front View Dimensions            | 8.2 x 6.5 x 12 x 4.8 x 3 x 10 in                                                                                                                                                |                                                                       | 8.2 x 6.5 x 16.5 x 5.4 x 3.2 x 14.6 in                      |                                     | 8.2 x 6.5 x 19.7 x 5.6 x 3.5 x 17.3 in |                  |
| (F1 x F2 x F3 x F4 x F5)         | 210 x 166 x 305 x 1                                                                                                                                                             | x 166 x 305 x 123 x 75 x 256 mm   210 x 166 x 420 x 136 x 80 x 371 mm |                                                             | 210 x 166 x 500 x 143 x 90 x 440 mm |                                        |                  |
| Side View Dimensions             | 22.5 x 18.6 x 14 x 12 x 2 in                                                                                                                                                    |                                                                       | 36.2 x 26.3 x 21.7 x 19.7 x 2 in                            |                                     | 36.2 x 29.1 x 25.6 x 23.2 x 2 in       |                  |
| (S1 x S2 x S3 x S4 x S5)         | 572 x 472 x 355                                                                                                                                                                 |                                                                       | 920 x 668 x 550 x 500 x 52 mm 920 x 740 x 650 x 590 x 52 mm |                                     |                                        |                  |
| Column                           | 13.8 in / 350 mm fixed height, 27.6 in / 700 mm fixed height, tubular painted steel                                                                                             |                                                                       |                                                             |                                     |                                        | steel            |
| Leveling Component               | Externally visible level bubble and adjustable leveling feet with locking nuts                                                                                                  |                                                                       |                                                             |                                     |                                        |                  |
| Safe Overload Capacity           | 125% of rated capacity                                                                                                                                                          |                                                                       |                                                             |                                     |                                        |                  |
| Indicator Construction           | ABS plastic housing                                                                                                                                                             |                                                                       |                                                             |                                     |                                        |                  |
| Weighing Units                   | lb, oz, lb:oz, kg, g                                                                                                                                                            |                                                                       |                                                             |                                     |                                        |                  |
| Functions                        | Weighing, Parts Counting                                                                                                                                                        |                                                                       |                                                             |                                     |                                        |                  |
| Weight Display                   | 6-digit, 7-segment backlit LCD, 1 inch / 25 mm high digits                                                                                                                      |                                                                       |                                                             |                                     |                                        |                  |
| Keyboard                         | 4 function mechanical keys, raised, tactile                                                                                                                                     |                                                                       |                                                             |                                     |                                        |                  |
| Stabilization Time               | Within 2 seconds                                                                                                                                                                |                                                                       |                                                             |                                     |                                        |                  |
| Auto-zero Tracking               | Off, 0.5, 1 or 3 divisions                                                                                                                                                      |                                                                       |                                                             |                                     |                                        |                  |
| Key Zeroing Range                | 2% or 100% of capacity                                                                                                                                                          |                                                                       |                                                             |                                     |                                        |                  |
| Span Calibration                 | 5 lb/kg to 100% of capacity, user selectable                                                                                                                                    |                                                                       |                                                             |                                     |                                        |                  |
| Power                            | AC adapter with 100-hour internal rechargeable lead acid battery included                                                                                                       |                                                                       |                                                             |                                     |                                        |                  |
| Interface                        | Bi-directional RS232C                                                                                                                                                           |                                                                       |                                                             |                                     |                                        |                  |
| Operating Temperature Range      | 14°F to 104°F / -10°C to 40°C, Maximum relative humidity 80 % for temperatures up to 88°F / 31°C, decreasing linearly to 50 % relative humidity at 104°F / 40°C, non condensing |                                                                       |                                                             |                                     |                                        |                  |
| Net Weight                       | 26 lb /                                                                                                                                                                         |                                                                       | 42 lb /                                                     | -                                   | -                                      | / 32 kg          |
| Shipping Weight                  | 33 lb /                                                                                                                                                                         |                                                                       | 51 lb /                                                     |                                     |                                        | / 37 kg          |
| Shipping Dimensions              | 25.3 x 19.6 x 8.5 in /                                                                                                                                                          | 642 x 497 x 212 mm                                                    | 33.7 x 22.2 x 8.9 in /                                      | •                                   |                                        |                  |

#### **Outline Dimensions**

Rochester, NY 14624 1.800.800.5001

Visit us at Transcat.com!