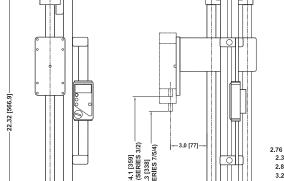

#### **Dimensions** in [mm]

-6.00 [152.4]

-10.00 [254.0]

The ES30 is shown in a typical compression testing application, with Series 5 digital force gauge, digital travel display, and attachments