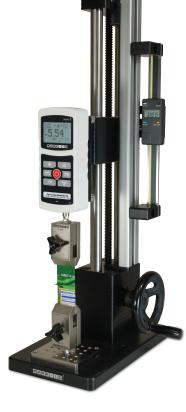

# Manual Force Test Stand **ES30**

32-1048 REV 3

The ES30 is a versatile test stand ideal for many compression and tensile testing applications. It can accept a wide variety of sample shapes and sizes and can be configured in many positions due to modular design. Convenient side-mounted hand wheel operation enables the user to easily and accurately test up to 200 lbF (1 kN) of force, with repeatable results. Use the ES30 with any Mark-10 force gauge and force gripping fixtures to create a complete testing solution.

#### **Dimensions** in [mm]

-6.00 [152.4]

-10.00 [254.0]

The ES30 is shown in a typical compression testing application, with Series 5 digital force gauge, digital travel display, and attachments