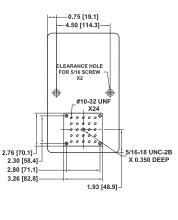

#### **Dimensions** in [mm]

-6.00 [152.4]

-10.00 [254.0]

The ES30 is shown in a typical compression testing application, with Series 5 digital force gauge, digital travel display, and attachments