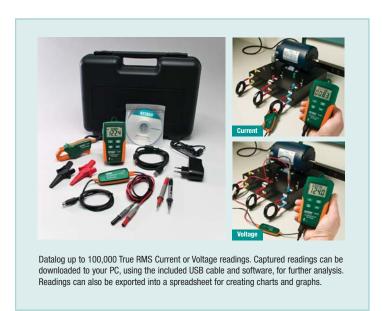

## True RMS AC Voltage/Current Datalogger

Datalog up to 100,000 readings

With user programmable sample rate from 1 second to 24 hours

## **Features:**

35 Vantage Point Drive // Rochester, NY 14624 // Call 1.800.800.5001

- Measure True RMS AC Voltage (600V) or Current (200A)
- Readings can be downloaded to your PC via the USB interface and analyzed using the included software or exported to a spreadsheet
- High/Low user-settable alarms
- LCD indicates time/date, current readings, Min/Max, and whether alarm settings have been exceeded
- Normal, Peak and Capture (user-specified trigger level) recording modes
- Auto Power off and battery check
- Complete with current clamp, test leads, USB cable, Windows<sup>®</sup> compatible software, universal AC Adaptor, and 3.6V Lithium battery