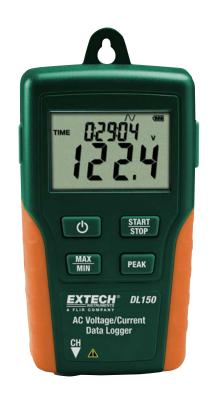

## True RMS AC Voltage/Current Datalogger

Datalog up to 100,000 readings

With user programmable sample rate from 1 second to 24 hours

## **Features:**

35 Vantage Point Drive // Rochester, NY 14624 // Call 1.800.800.5001

- Measure True RMS AC Voltage (600V) or Current (200A)
- Readings can be downloaded to your PC via the USB interface and analyzed using the included software or exported to a spreadsheet
- High/Low user-settable alarms
- LCD indicates time/date, current readings, Min/Max, and whether alarm settings have been exceeded
- Normal, Peak and Capture (user-specified trigger level) recording modes
- Auto Power off and battery check
- Complete with current clamp, test leads, USB cable, Windows<sup>®</sup> compatible software, universal AC Adaptor, and 3.6V Lithium battery