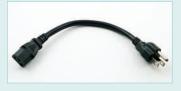

• Outlet Tester functions:

Neutral to Ground Voltage

Hot, Neutral and Ground Impedance

**GFCI Trip Time** 

**GFCI Trip Current** 

Open or Reversed wiring

• Complete with AC test cord (standard North American 3-prong plug)

Tests 3-wire standard and GFCI receptacles

Display turns red when a problem is detected

NOTE: This product is supplied with a standard North American 3-prong plug

## **Ordering Information**

CT70 ......AC Circuit Load Tester CT70-AC ......Replacement AC Power/Tester Cord