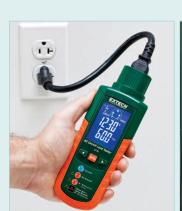

EXTECH

**AC Circuit Load Tester** 

## **AC Circuit Load Tester**

Quickly checks for AC outlet load handling capabilities plus Outlet Tester functions Large LCD display with color pass/fail test alerts

Tests 3-wire standard and GFCI receptacles

Display turns red when a problem is detected

NOTE: This product is supplied with a standard North American 3-prong plug