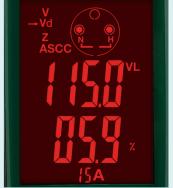

## Features:

AC Load Tester

Selectable loads of 12, 15 and 20 Amps Measures loaded and unloaded AC Line Voltage Calculates and displays % Voltage Drop and Line Impedance Displays Peak Line Voltage and Frequency

• Outlet Tester functions:

Neutral to Ground Voltage

Hot, Neutral and Ground Impedance

**GFCI Trip Time** 

**GFCI Trip Current** 

Open or Reversed wiring

• Complete with AC test cord (standard North American 3-prong plug)

## **Specifications** AC Voltage 90.0 to 240.0V Frequency 45.0 to 65.0Hz Peak Line Voltage % Voltage Drop 0.1 to 99.9% 8 x2.8 x 2" (203.2 x 71.1 x 50.8mm) Dimensions 11.20z (317.5g) Weight