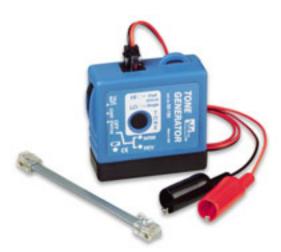

Item ID: 62-160

Name: Tone Generator

Features: ● Provides four functions: tone generation, continuity testing, talk battery and line polarity confirmation

- Built-in regulated signal amplitude generates an unbalanced tone that travels farther on Cat5+ cables
- Three distinct tones selected from front panel
- Auto-Off after 3 hours to conserve battery
- Separate Talk Battery function for added power with craft testsets
- Tone can be added in any mode
- Constant tone amplitude over life of the battery
- RJ jack allows for easy replacement of the lead set or cable assembly
- Battery cap allows for easy battery replacement
- 9V battery included