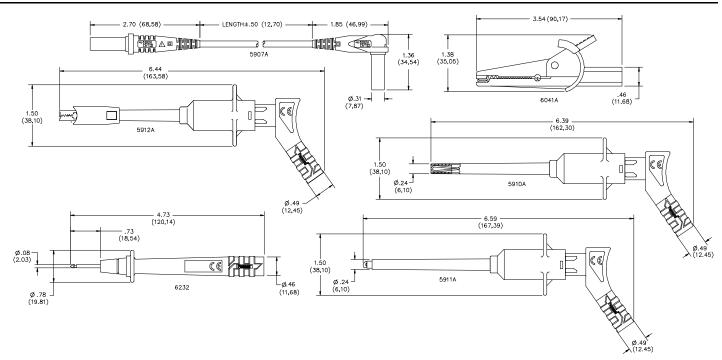

#### **MATERIALS:**

Model **5907A**: Test Lead Straight to Right Angle: Banana Spring: Nickel plated beryllium copper, Insulation—Polypropylene, Wire: 48" silicone 18" AWG, Color: One Black, One Red, **RATINGS**: CAT III 1000V, 10 Amperes

Model **5912A**: Maxigrabber Alligator Clip - **RATINGS**: CAT III 1000V, 10 Amperes

Model **6232**: Test Probe: Insulation – Nylon 6, Probe tip – Brass, nickel plated, 4mm safety jack: brass, nickel plated, Color: One Black, One Red, **RATINGS**: CAT III 1000V, 10 Amperes

Model **6041A**: Ex-Large Alligator Clip: Body–Steel, Nickel plated, Insulation–Nylon, Torsion spring-music wire, Color: One Black, One Red, **RATINGS**: CAT III 1000V, 10 Amperes

All dimensions are in inches. Tolerances (except noted):  $.xx = \pm .02$ " (,51 mm),  $.xxx = \pm .005$ " (,127 mm). All specifications are to the latest revisions. Specifications are subject to change without notice. Registered trademarks are the property of their respective companies.

## Model 5904 Deluxe Electrical DMM Test Lead Kit

Model 5910A: Maxigrabber set with Pincer Tip - RATINGS: CAT III 1000V, 10 Amperes

Model 5911A: Maxigrabber set with Hook Tip - RATINGS: CAT III 1000V, 10 Amperes

**ORDERING INFORMATION: 5904** (Includes a kit of items from above)

Replacement P/N's: Model **5907A**: Test Lead Straight to Right Angle, Model **5912A**: Maxigrabber set with Hook Tip, Model **6232**: Test Probe, Model **6041B**: Ex-Large Alligator Clip, Model **5910A**: Maxigrabber set with Pincer Tip, Model **5911A**: Maxigrabber set with Hook Tip.