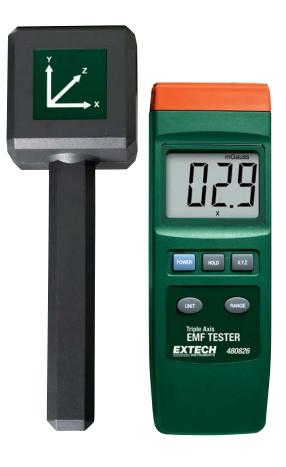

## **Triple Axis EMF Tester**

Three axis (X, Y, Z) electromagnetic field measurement For testing fans, electrical appliances, wiring, and power lines

## **Features:**

- Three axis (X, Y, Z direction) electromagnetic field measurement
- Designed to provide user a quick, reliable and easy way to measure electromagnetic field radiation levels around power lines, electrical appliances and industrial devices
- Wide ranges (3 ranges of µTesla or mGauss)
- · Calibrated to measure EMF radiation at wide bandwidths from 30 Hz to 300 Hz
- Big digit LCD display
- Data hold freezes reading on display
- · Easy to use remote probe
- · Complete with sensor with 3ft (930mm) cable, 9V battery, and hard carrying case

35 Vantage Point Drive Rochester, NY 14624 Call 1.800.800.5001

| Specifications | Range                        | Resolution | Basic Accuracy   |
|----------------|------------------------------|------------|------------------|
| µTesla         | 20µTesla                     | 0.01µTesla | $\pm (4\% + 3d)$ |
|                | 200µTesla                    | 0.1µTesla  | $\pm (5\% + 3d)$ |
|                | 2000µTesla                   | 1µTesla    | $\pm(10\% + 5d)$ |
| mGauss         | 200mGauss                    | 0.1mGauss  | $\pm(4\% + 3d)$  |
|                | 2,000mGauss                  | 1mGauss    | $\pm (5\% + 3d)$ |
|                | 20,000mGauss                 | 10mGauss   | $\pm(10\% + 5d)$ |
| Number of Axis | Three axis X, Y, Z direction |            |                  |
| Band width     | 30Hz to 300Hz                |            |                  |
| Sampling Time  | Approx. 0.4 second           |            |                  |
| Power Current  | Approx. DC 2.7mA             |            |                  |
| Dimensions     | 7.6x2.6x1.2" (195x68x30mm)   |            |                  |