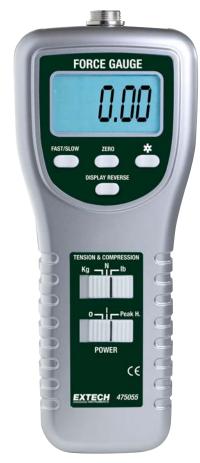

## **High Capacity Force Gauge with PC Interface**

220lbs (100kg), Tension and Compression

**▶** Visit us at Transcat.com!

35 Vantage Point Drive // Rochester, NY 14624 // Call 1.800.800.5001

## **Features:**

Ranges: 0.05 to 100kg
0.05 to 220lbs
0.2 to 980 Newton

- Basic accuracy of 0.5%
- Tension or Compression, Peak hold and Zero functions
- Positive/Reverse display for easy readability
- · Large LCD with back light feature
- RS-232 PC interface
- Optional software available (407001)
- Complete with tension and compression adaptors, six AA 1.5V batteries, and case