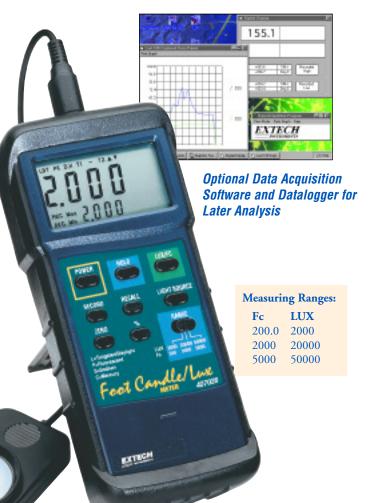

# **Heavy Duty Light Meter**

Simultaneous display of Foot Candles or Lux plus four lighting types — Now includes Sodium light measurements

### **Features:**

- Microprocessor assures maximum accuracy plus special functions
- Super large 1.4" (1999 count) LCD display
- % displays differential from reference point
- "ZERO" Re-Calibration
- Utilizes precision photo diode and color correction filter
- · Cosine and color corrected measurements
- ±4% accuracy is enhanced by selecting lighting type (Tungsten/Daylight, Fluorescent, Sodium, Mercury)
- Record/Recall MIN, MAX and AVG readings
- Data Hold plus Auto shut off
- Built-in RS232 serial interface, optional software
- Dimensions 7x2.9x1.3" (178x74x33mm); weight 1.6lbs. (726g)
- Complete with 9V battery and protective holster.

# **Interface Options:**

- Optional Windows<sup>TM</sup> Data Acquisition Software and serial cable enable user to display and capture readings on a PC, and set time intervals and alarms
- Optional battery operated Datalogger module stores over 8000 readings for later transfer to a PC