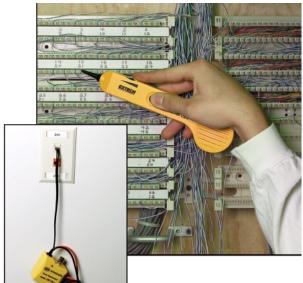

## **Tone Generator and Amplifier Probe Kit**

Audible tone easily identifies wires or cables

## **Features:**

- Insulated inductive probe tip prevents shorting conductors
- Tests include wire trace, continuity test, clear/busy/ringing line test and tip/ring identification
- Both alligator test leads and modular phone connector cables
- Selectable continuous or variable tone generation
- Built-in speaker on probe with sensitivity control
- Output jack for headphones
- Complete with 9V batteries and carrying pouch