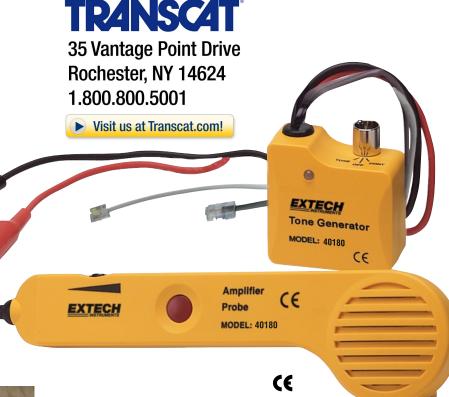

## **Tone Generator and Amplifier Probe Kit**

Audible tone easily identifies wires or cables

## **Features:**

- Insulated inductive probe tip prevents shorting conductors
- Tests include wire trace, continuity test, clear/busy/ringing line test and tip/ring identification
- Both alligator test leads and modular phone connector cables
- Selectable continuous or variable tone generation
- Built-in speaker on probe with sensitivity control
- Output jack for headphones
- Complete with 9V batteries and carrying pouch

## **Ordering Information:**

40180 .....Tone Generator and Amplifier Probe Kit