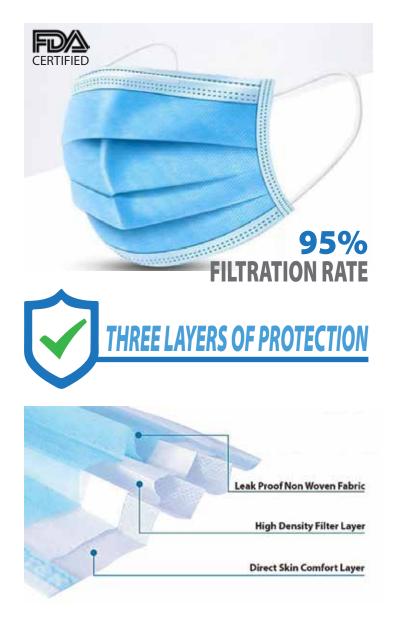

## Material

- Layer 1: Leak proof non woven protective layer (PP) 26 GSM.

- Layer 2: High density bacteria filter layer (Meltblown) 25 GSM.

- Layer 3: Direct skin comfort layer (PP) 29 GSM.

## **Specifications**

- 3 Layer Filtration System.
- Level 1 / Non Medical Use.

- Ergonomic nasal strip for adjustment & optimal comfort.

Dimension: 17.5 x 9.5 cm Elastic length: 16.5cm Efficiency Rate = 95%