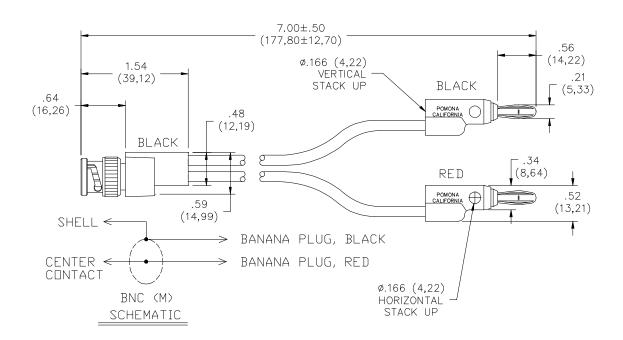

# Pomona®

# Model 3957 BNC (Male) To Multi-Stacking Banana Plugs

#### **FEATURES:**

- Converts BNC (Female) cables/connectors to top/side stackable banana plugs for test versatility.
- BNC connector and banana plugs are molded directly to the wire for pull strength durability and dust/moisture resistance.
- BNC dielectric is PTFE for superior temperature performance
- BNC center contact is gold plated for corrosion resistance, low contact resistance and long insertion life.

### **MATERIALS:**

BNC: Body - Brass, Nickel Plated

Center Contact – Brass, Gold Plated.

Dielectric: PTFE

Wire: 18 AWG, Stranding 65 x 36 T.C., PVC Insulated, .144" (3,66mm) O.D., Color matches

banana plugs

Marking: "POMONA 3957"

Banana Plugs: Body – Brass Nickel Plated

Spring – Beryllium Copper, Nickel Plated Insulation: Polypropylene Color: One

Red, One Black

## **RATINGS:**

Operating Voltage: Hand-Held testing:

30VAC/60VDC Max.

Hands free testing in controlled

voltage environments: 500 VRMS Max. Operating Temperature: +55°C (+131°F) Max.

**ORDERING INFORMATION:** Model 3957