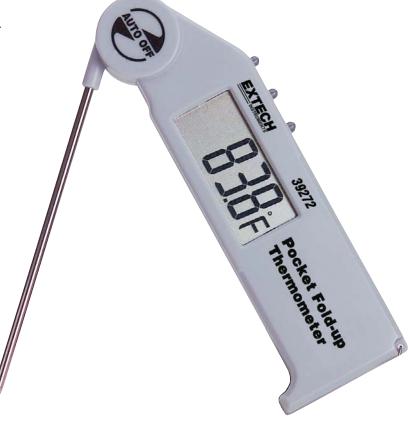

## **Pocket Fold-up Thermometer**

4.5" stainless steel probe adjusts from 0 to 180° With detents at 45°, 90°, 135° and 180°

## **Features:**

- Wide °C/°F switchable temperature range -58 to 572°F (-50 to 300°C)
- Fold up probe 4.5" (114mm) adjusts from 0° to 180° for best measurement and viewing angle
- Large LCD display with 0.1 degree resolution
- Auto power off after 1 hour or when probe is placed in stored position
- Data Hold and Min/Max recordings
- Fast response time one second under normal conditions
- · Complete with wrist strap and one AAA battery