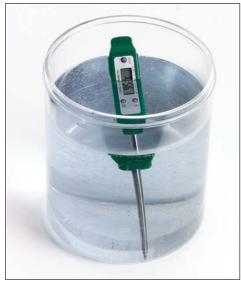

## ECH Product DATASHEET

## **Waterproof Thermometer**

Pocket size with Max/Min recording





35 Vantage Point Drive // Rochester, NY 14624 // Call 1.800.800.5001

## **Features:**

- 2.75" (70mm) Stainless steel stem
- °C/°F switchable ranges of -40 to 392°F (-40 to 200°C)
- MAX/MIN recall of high and low temperatures
- Hold and Auto Off features
- Digital display with 0.1° resolution
- Dimensions: 5.9 x 0.8 x 0.7" (150 x 20 x 18mm); Weight: 0.7oz (20g)
- Complete with one LR44 button battery and protective cover



Waterproof housing allows meter to be completely submerged in water.



## **Ordering Information:**

39240 ......Waterproof Thermometer