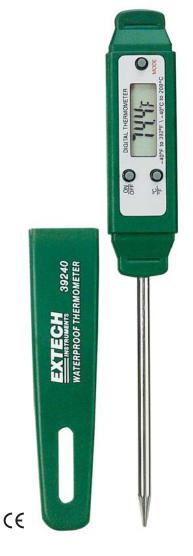

## **Waterproof Thermometer**

Pocket size with Max/Min recording

35 Vantage Point Drive // Rochester, NY 14624 // Call 1.800.800.5001

## **Features:**

- 2.75" (70mm) Stainless steel stem
- °C/°F switchable ranges of -40 to 392°F (-40 to 200°C)
- MAX/MIN recall of high and low temperatures
- Hold and Auto Off features
- Digital display with 0.1° resolution
- Dimensions: 5.9 x 0.8 x 0.7" (150 x 20 x 18mm); Weight: 0.7oz (20g)
- Complete with one LR44 button battery and protective cover

## **Ordering Information:**

39240 ......Waterproof Thermometer