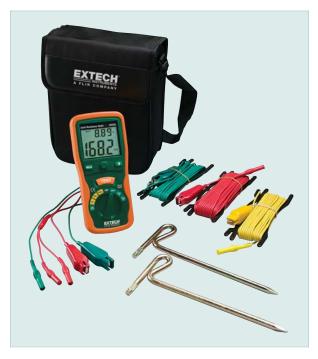

## **Earth Ground Resistance Tester Kit**

Includes all hardware necessary to measure earth ground In 3 ranges from 20 to  $2000\Omega$ 

35 Vantage Point Drive Rochester, NY 14624 Call 1.800.800.5001

## **Features:**

- · Large dual display with backlight
- Test Hold function for easy operation
- · Automatic Zero adjustment
- AC/DC Voltage, Resistance, and Continuity
- Auto Power off
- Overrange and low battery indication
- Complete with test leads, 2 auxiliary earth bars, carrying case, protective rubber holster and six 1.5V AA batteries