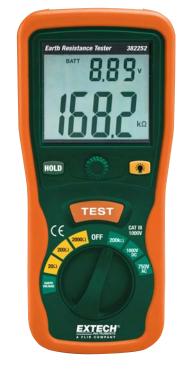

## **Features:**

- · Large dual display with backlight
- Test Hold function for easy operation
- · Automatic Zero adjustment
- AC/DC Voltage, Resistance, and Continuity
- Auto Power off
- Overrange and low battery indication
- Complete with test leads, 2 auxiliary earth bars, carrying case, protective rubber holster and six 1.5V AA batteries

| Specifications                 |                                        |
|--------------------------------|----------------------------------------|
| Earth Ground Resistance ranges | 20Ω/ 200Ω/2000Ω                        |
| Basic Accuracy                 | ±(2%rdg+2d)                            |
| Resolution                     | $0.01\Omega$ / $0.1\Omega$ / $1\Omega$ |
| Test Current / Frequency       | <2.5mA / 820Hz                         |
| AC Earth Voltage / Frequency   | 0 to 200VAC / 50 to 400Hz              |
| Accuracy                       | $\pm$ (3%rdg+3d)                       |
| DC Voltage                     | 0 to 1000V                             |
| Accuracy                       | $\pm$ (0.8%rdg+3d)                     |
| Resistance                     | 0 to 200kΩ                             |
| Accuracy                       | ±(1%rdg+2d)                            |
| Continuity                     | 40Ω                                    |
| Power supply                   | Six 1.5V 'AA' Batteries                |
| Dimensions                     | 7.9 x 3.6 x 2" (200 x 92 x 50mm)       |
| Weight                         | 1.5lbs (700g) (meter only)             |