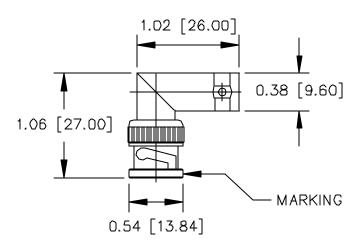

## Model 3534 Adapter BNC (Female-Male) Right Angle

## **MATERIALS:**

Body: Brass, Tarnish Resistant Plating

Center Contact: Gold Plated Beryllium Copper

Outer Contact: Gold Plated Brass

Dielectric: PTFE

Finish: Body: Tarnish Resistant Center Contact: Gold Plated Marking: "Pomona 3534"