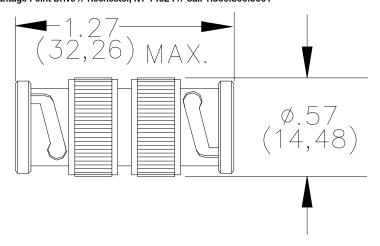

## Pomona®

Model 3533 Adapter BNC Male To Male

## **MATERIALS:**

Body – Brass, Tarnish Resistant Plating, Center Contact: Gold Plated Brass

Dielectric: PTFE

Finish: Body and Fittings – Tarnish Resistant

Center Contact – Gold Plated Marking: "Pomona 3533"

## **RATING:**

Operating Voltage: Shield/Earth: 30VAC/60VDC Max.

Inner Conductor/Shield: 500VRMS Max.

Operating Temperature: -65°C to +165°C

Nominal Impedance: 50 Ohms

**ORDERING INFORMATION:** Model 3533

All dimensions are in inches. Tolerances (except noted):  $.xx = \pm .02$ " (,51 mm),  $.xxx = \pm .005$ " (,127 mm). All specifications are to the latest revisions. Specifications are subject to change without notice. Registered trademarks are the property of their respective companies. Made in USA