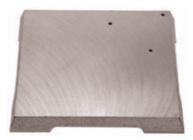

## Surface Plate Base Mount Model 310

When you need a portable, stable Vise!

#### Model 310 Features:

- > The 310 Surface Plate Base Mount has a precision cast iron flat surface (Blanchard ground) which is ideal for layout work and for use as a portable work station
- > Square surface: 10.75" x 10.75" (273.1mm x 273.1mm)
- > Compatible with the 201 PV Jr. Vise (page 6) and 300 & 305 Bases (page 13)
- > Includes four non-marring, anti-skid pads
- > Height: 1.25" (31.8mm), Weight: 10.0 lbs. (4.5kg)