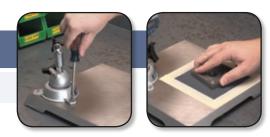

## Surface Plate Base Mount Model 310

When you need a portable, stable Vise!

#### Model 310 Features:

- > The 310 Surface Plate Base Mount has a precision cast iron flat surface (Blanchard ground) which is ideal for layout work and for use as a portable work station
- > Square surface: 10.75" x 10.75" (273.1mm x 273.1mm)
- > Compatible with the 201 PV Jr. Vise (page 6) and 300 & 305 Bases (page 13)
- > Includes four non-marring, anti-skid pads
- > Height: 1.25" (31.8mm), Weight: 10.0 lbs. (4.5kg)