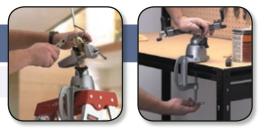

# Bench Clamp Base Mount Model 311

Clamp your Vise to a table, workbench or ladder...

#### Model 311 Features:

- > Clamps to anything up to 3.4375" (87.3mm) thick
- > Compatible with the 201 PV Jr. Vise (page 6) and 300 & 305 Bases (page 13)
- > Includes four non-marring, anti-skid neoprene pads for additional anti-slip characteristics without excessive tightening of the clamping screw. Finger grip for added convenience
- > Throat depth from center of clamping screw: 2.3125" (58.7mm)
- > Weight: 2.4 lbs. (1.1kg)