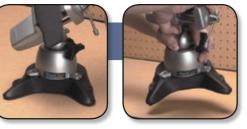

## Surface Plate Base Mount Model 310

When you need a portable, stable Vise!

#### Model 310 Features:

- > The 310 Surface Plate Base Mount has a precision cast iron flat surface (Blanchard ground) which is ideal for layout work and for use as a portable work station
- > Square surface: 10.75" x 10.75" (273.1mm x 273.1mm)
- > Compatible with the 201 PV Jr. Vise (page 6) and 300 & 305 Bases (page 13)
- > Includes four non-marring, anti-skid pads
- > Height: 1.25" (31.8mm), Weight: 10.0 lbs. (4.5kg)