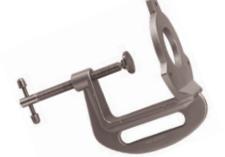

# Bench Clamp Base Mount Model 311

Clamp your Vise to a table, workbench or ladder...

#### Model 311 Features:

- > Clamps to anything up to 3.4375" (87.3mm) thick
- > Compatible with the 201 PV Jr. Vise (page 6) and 300 & 305 Bases (page 13)
- > Includes four non-marring, anti-skid neoprene pads for additional anti-slip characteristics without excessive tightening of the clamping screw. Finger grip for added convenience
- > Throat depth from center of clamping screw: 2.3125" (58.7mm)
- > Weight: 2.4 lbs. (1.1kg)