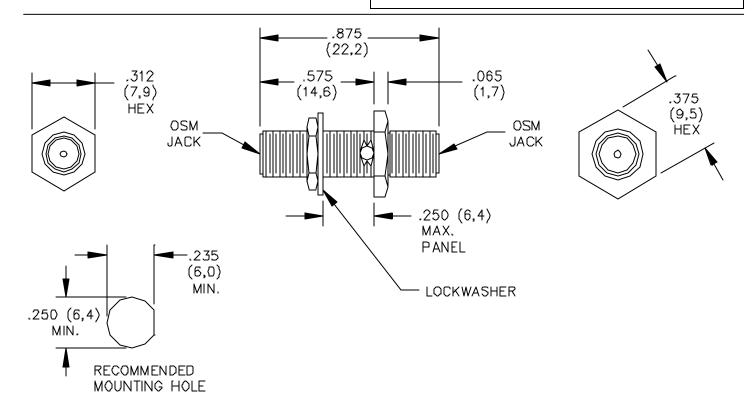

## **Model 4285** Adapter, SMA, Female To Female

Frequency Range: 0-12.4 GHz

**ORDERING INFORMATION:** Model 4285

All dimensions are in inches. Tolerances (except noted):  $.xx = \pm .02$ " (,51 mm),  $.xxx = \pm .005$ " (,127 mm). All specifications are to the latest revisions. Specifications are subject to change without notice. Registered trademarks are the property of their respective companies.