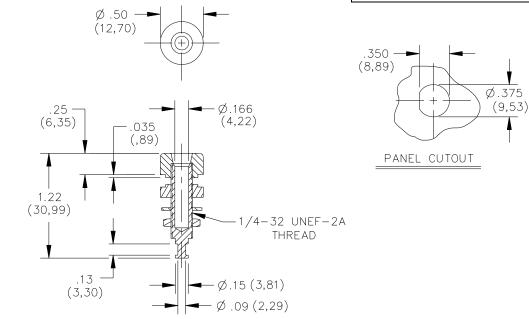

Sold unassembled, in packages of 10 per color

Ordering Example: 2854-2 Gold Plated Banana Jack, Color: Red

All dimensions are in inches. Tolerances (except noted):  $.xx = \pm .02$ " (,51 mm),  $.xxx = \pm .005$ " (,127 mm). All specifications are to the latest revisions. Specifications are subject to change without notice.