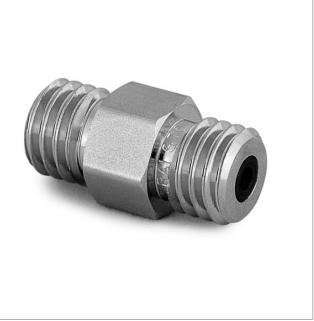

# XTHA-HHSU

Quick-test XT 10,000 psi hose union, stainless steel

### Connect 2 Quick-test XT hoses together quickly and easily

#### Features

• Connect 2 hoses to make a single longer hose

**XTHA-HHSU** 