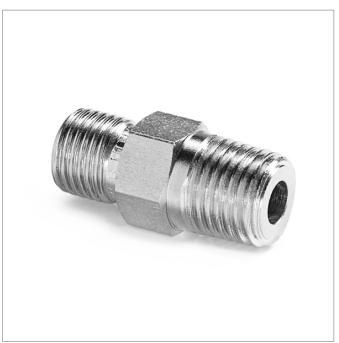

## XTHA-2MS0

1/4" Male NPT Quick-test XT Adapter, Stainless steel

Connects to Female NPT to Quick-test XT hoses with stainless steel hose ends

XTHA-2MS0

## **Specifications**

| Pressure Range    | 0 to 10000 psi (0 to 689 bar) |
|-------------------|-------------------------------|
| End C1            | Male Quick-test XT            |
| End C2            | 1/4" Male NPT                 |
| Has Check Valve   | No                            |
| Temperature range | 0 to 140 °F (-18 to 60 °C)    |
| Construction      | Stainless Steel               |
| Seal materials    | Buna-N                        |