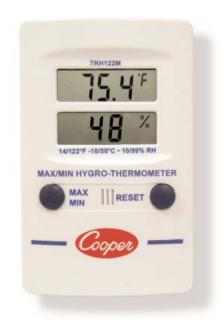

#### TRH122M - Mini Thermistor Temperature/Humidity Instrument

- Measures temperature and %RH
- Accurate internal sensors
- Switchable °F/°C
- Min/Max memory feature

9349 -Optional Nylon Belt Pouch Used on