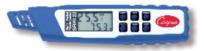

DRH122 - Measure and display environment temperatures and humidity readings in a matter of seconds with this compact Thermo-Hygrometer Pen. Designed for simplicity and one-handed operation.

- Min/Max memory