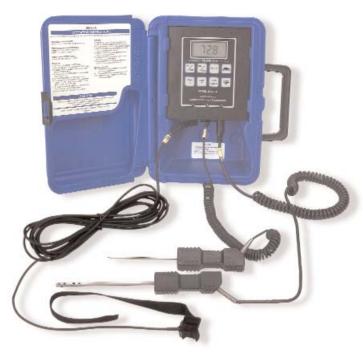

### SRH77A Series -

Where temperature and relative humidity readings are important, Model SRH77A is the expert's choice. Whether it be HVAC/R applications, storage management, computer room monitoring or troubleshooting, you will find this to be an accurate and fast service tool. The bright blue rugged carry case makes this tool easy to find when on location or in the back of a service truck.

## SRH77A includes:

- Model 1075 General Purpose Puncture Probe
- Model 4011 Pipe Strap Probe
- Model 5028 Humidity Probe

SRH77AC includes all the above probes and is °C prominent.

Features include a backlight display for dark environments, sealed keypad which protects the instrument from spills and dust, and a battery eliminator jack.