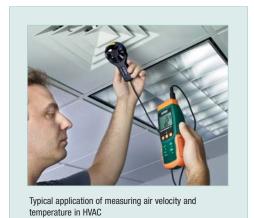

## **Features:**

- Measures Air Temperature to 122°F (50°C) and air velocity to 4930ft/min
- Datalogger date/time stamps and stores readings on an SD card in Excel® format for easy transfer to a PC
- Adjustable data sampling rate: 1 to 3600 seconds
- Stores 99 readings manually and 20M readings via 2G SD card
- Type K/J Thermocouple input for high temperature measurements
- Large (9999 count) LCD displays Air Velocity and Temperature simultaneously
- 2% velocity accuracy via low friction ball bearing vane wheel on 39" (1m) cable
- · Record/Recall MIN, MAX readings
- · Data Hold plus Auto power off with disable function
- Built-in PC interface
- · Complete with 6 x AA batteries, SD card, vane sensor with 3.9ft (120cm) cable, and hard carrying case