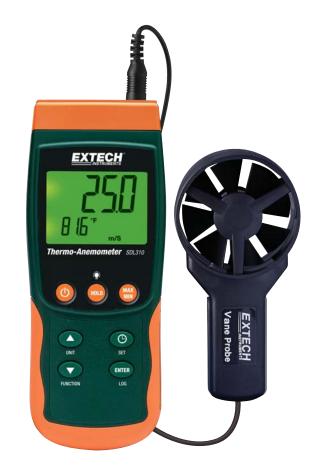

## **Vane Thermo-Anemometer/Datalogger**

Records data on an SD card in Excel® format

For easy transfer to a PC for analysis

## **Features:**

- Measures Air Temperature to 122°F (50°C) and air velocity to 4930ft/min
- Datalogger date/time stamps and stores readings on an SD card in Excel® format for easy transfer to a PC
- Adjustable data sampling rate: 1 to 3600 seconds
- Stores 99 readings manually and 20M readings via 2G SD card
- Type K/J Thermocouple input for high temperature measurements
- Large (9999 count) LCD displays Air Velocity and Temperature simultaneously
- 2% velocity accuracy via low friction ball bearing vane wheel on 39" (1m) cable
- · Record/Recall MIN, MAX readings
- · Data Hold plus Auto power off with disable function
- Built-in PC interface
- · Complete with 6 x AA batteries, SD card, vane sensor with 3.9ft (120cm) cable, and hard carrying case