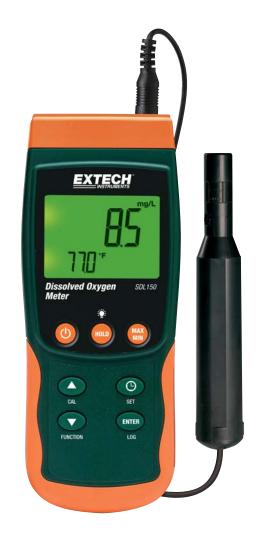

## **Dissolved Oxygen Meter/Datalogger**

Records data on an SD card in Excel® format

For easy transfer to a PC for analysis

## **Features:**

- Dual backlit display of Oxygen Concentration and Temperature
- Measures dissolved oxygen from 0 to 20.0mg/L and 0 to 100.0% oxygen plus temperature from 32 to 122°F (0 to 50°C)
- Automatic Temperature Compensation from 0 to 50°C via temperature probe sensor built into polarographic type oxygen probe
- Offset adjustment used for zero function to make relative measurements
- Stores 99 readings manually and 20M readings via 2G SD card
- · Records readings with real date and time stamp
- User programmable sampling rate: 1 second to 8hrs:59min:59sec
- Min/Max and Data Hold functions
- · Auto power off with disable function
- Built-in PC interface
- Complete with 6 x AA batteries, SD card, probe, two spare replacement membranes, electrolyte, and hard carrying case

| Specifications     | Dissolved Oxygen                                                                                      | Oxygen               | Temperature     |
|--------------------|-------------------------------------------------------------------------------------------------------|----------------------|-----------------|
| Range              | 0 to 20.0 mg/L                                                                                        | 0 to 100.0%          | 32 to 122°F     |
|                    |                                                                                                       |                      | (0 to 50°C)     |
| Accuracy           | ±0.4 mg/L                                                                                             | ±0.7%                | ±0.8°C/1.5°F    |
| Probe Compensation |                                                                                                       |                      |                 |
| & Adjustmen        | Salt: 0 to 50%                                                                                        | Altitude: 0 to 8910m | Temp: 0 to 50°C |
| Dimensions/Weight  | 7.2 x 2.9 x 1.9" (182 x 73 x 47.5mm) / 25.6oz(725g) (meter only)<br>Probe: 28mm(1.1")D x 190mm(7.5")L |                      |                 |