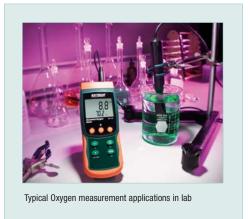

## **Dissolved Oxygen Meter/Datalogger**

Records data on an SD card in Excel® format

For easy transfer to a PC for analysis