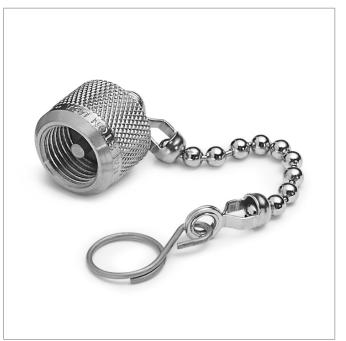

# XTFT-CAPS

Cap and chain, S.S. (for any male Quick-test XT adapter)

Turn any Quick-test XT adapter into a permanent installation with the addition of a cap and chain

### Features

- Seals any male Quick-test XT adapter
- Install on any Quick-test XT adapter for permanent installation in the field
- Note that these are not compatible with QT or QS hoses. Please use only on Quick-test XT adapters
- Made in USA