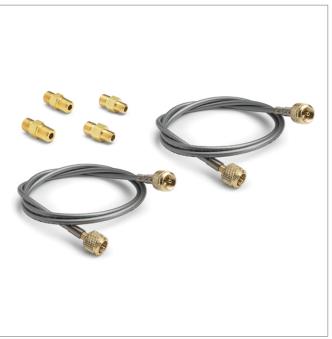

# QTHA-KIT6-6ft

Quick-test hose kit - (2) 6 ft hoses, (2) 1/8" MNPT, (2) 1/4" MNPT adapters, brass

Kits take the guesswork out of selecting adapters by providing a selection of the most popular combinations of hoses and adapters

#### **Item Includes**

- Adapter 1/4" male NPT x male Quick-test, no check-valve, brass (QTHA-2MB0)
- Adapter 1/8" male NPT x male Quick-test, no check-valve, brass (QTHA-1MB0)
- Hose Quick-test 6900 psi hose, brass hose ends, 6 ft (1.83 m) long (QTQT-HOS-6ft)