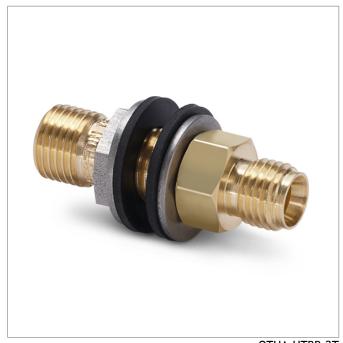

## QTHA-HTBB-2T

1/4" tube fitting x male Quick-test bulkhead union, brass

Connect a Quick-test hose on one side of a panel, wall or enclosure and a tube fitting on the other

## **Features**

- Bulkhead seals so no liquid or moisture can get into a control panel or enclosure
- Use to connect tube fittings on the inside of an enclosure to a Quick-test hose on the outside of the enclosure
- Will connect through a wall that is up to 0.5 in (1.3 cm) thick
- Made in USA