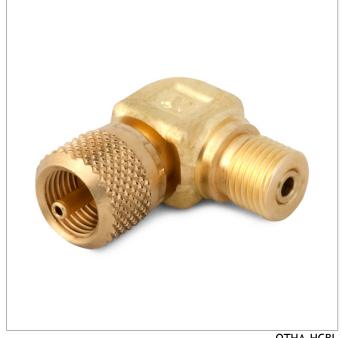

## **QTHA-HCBL**

Male Quick-test x Female Quick-test 90 Degree Elbow, brass

Connect a hose to an adapter that is in a hard to reach place

## **Features**

- Ideal for accessing pressure transmitter ports and other equipment that is hard to reach
- Position pressure gauges for easy reading
- Durable forged construction
- Made in USA

QTHA-HCBL

## **Specifications**

| Pressure Range    | 0 to 5000 psi (0 to 345 bar) |
|-------------------|------------------------------|
| End C1            | Male Quick-test              |
| End C2            | Female Quick-test            |
| Has Check Valve   | No                           |
| Temperature range | 0 to 140 °F (-18 to 60 °C)   |
| Construction      | Brass                        |
| Seal materials    | Buna-N                       |
| Dimensions A      | 1.5 in (3.81 cm)             |
| Dimensions B      | 1.3 in (3.30 cm)             |