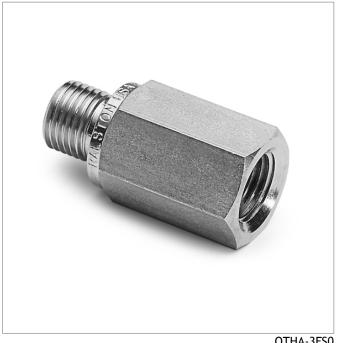

## QTHA-3FS0

3/8" female NPT x male Quick-test, no check-valve, S.S.

Connect a Quick-test hose to a pressure gauge or any device with a male NPT connection using thread sealant and a wrench

## **Features**

- Connect to pressure gauges with NPT connections
- Adapt to a wide range of Male NPT process connections
- Made in USA

QTHA-3FS0