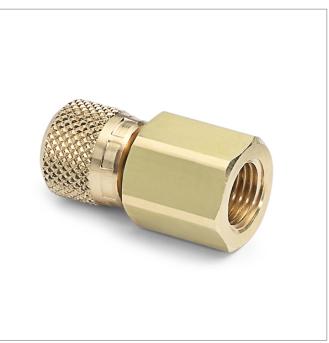

## QTHA-3FBA-RG

G 3/8" female BSPP (ISO 228/1) x female Quick-test, no check-valve, brass

Connect Male BSPP (ISO 228/1) parallel thread pressure gauge or other Male BSPP device to a Ralston hand pump or nitrogen calibration equipment

## Features

- Connect pressure gauges with Male BSPP connection to Ralston hand pumps, nitrogen calibration devices or any male Quick-test adapter
- A seal is made using a bonded seal ring or copper crush washer for pressure gauges with male BSPP connections
- Made in USA

## Specifications

| Pressure Range    | 0 to 5000 psi (0 to 345 bar) |
|-------------------|------------------------------|
| End C1            | 3/8" Female BSPP             |
| End C2            | Female Quick-test            |
| Has Check Valve   | No                           |
| Temperature range | 0 to 140 °F (-18 to 60 °C)   |
| Construction      | Brass                        |
| Dimensions A      | 1.65 in (4.19 cm)            |
| Dimensions B      | 0.95 in (2.41 cm)            |