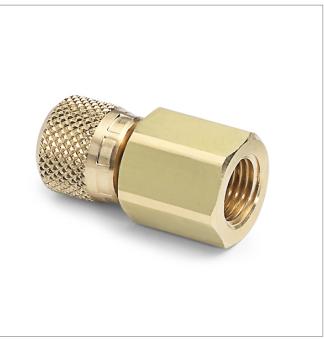

## QTHA-2FBA

1/4" female NPT x female Quick-test, no check-valve, brass

Connect to a pressure gauge or other device with Male NPT connections to a Ralston hand pump or nitrogen calibration device

## Features

- Install with thread tape once onto any male NPT pressure gauge then use the Quick-test connection to quickly connect or disconnect from any Ralston hand pump, nitrogen calibration device or other Quick-test adapter
- Saves the threads on a pressure gauge by not needing to make and remake the connection with thread sealant
- Made in USA