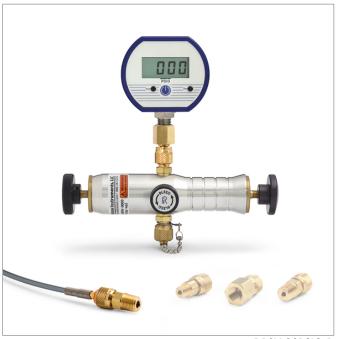

## DPOV-30PSIG-D

DP0V (100 psi / 7 bar) pump, 30 psi digital gauge, 3ft hose, 1/4" MNPT process connection

Pump and pressure gauge combination includes everything needed to perform accurate, precise low pressure calibrations

#### **Features**

- Light weight, compact pump generates up to 125 psi (8.6 bar) with ease
- Large volume fine adjustment piston provides precise control, even at very low pressures
- Modular design makes field maintenance quick and easy
- · Precisely vent pressure with soft seated bleed valve
- Two outlet ports provide connections for both pressure reference and for device under test thus eliminating a tee
- Low volume Quick-test hose, gauge adapter and process connection can be attached to pump without thread sealant or a wrench
- Rugged, all metal construction reduces pressure changes due to temperature fluctuations
- Made in U.S.A.

## Item Includes

- Hand Pump DP0V Assembly (DP0V)
- Gauge 0-30 psig Digital Pressure Gauge (±0.25% full scale accuracy) (GAUD-0030)
- Gauge Adapter 1/4" female NPT x female Quick-test, no check-valve, brass (QTHA-2FBA)
- Hose Quick-test 6900 psi hose, brass hose ends, 3 ft (92 cm) long (QTQT-HOS-3ft)
- Hose Adapter 1/4" male NPT x male Quick-test, no check-valve, brass (QTHA-2MB0)