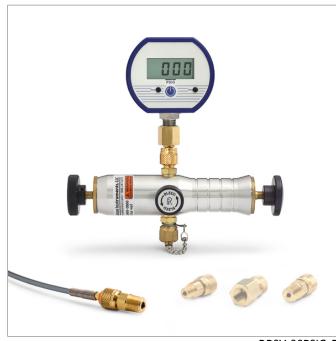

## DPOV-30PSIG-D

DP0V (100 psi / 7 bar) pump, 30 psi digital gauge, 3ft hose, 1/4" MNPT process connection

Pump and pressure gauge combination includes everything needed to perform accurate, precise low pressure calibrations

#### **Features**

- Light weight, compact pump generates up to 125 psi (8.6 bar) with ease
- Large volume fine adjustment piston provides precise control, even at very low pressures
- Modular design makes field maintenance quick and easy
- · Precisely vent pressure with soft seated bleed valve
- Two outlet ports provide connections for both pressure reference and for device under test thus eliminating a tee
- Low volume Quick-test hose, gauge adapter and process connection can be attached to pump without thread sealant or a wrench
- Rugged, all metal construction reduces pressure changes due to temperature fluctuations
- Made in U.S.A.

## Item Includes

- Hand Pump DP0V Assembly (DP0V)
- Gauge 0-30 psig Digital Pressure Gauge (±0.25% full scale accuracy) (GAUD-0030)
- Gauge Adapter 1/4" female NPT x female Quick-test, no check-valve, brass (QTHA-2FBA)
- Hose Quick-test 6900 psi hose, brass hose ends, 3 ft (92 cm) long (QTQT-HOS-3ft)
- Hose Adapter 1/4" male NPT x male Quick-test, no check-valve, brass (QTHA-2MB0)