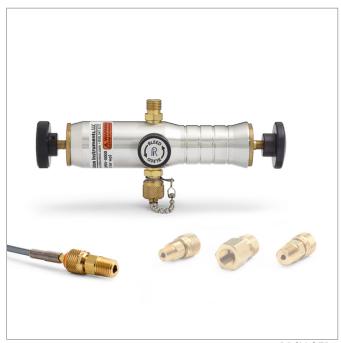

## DPOV-2FBA

DP0V (100 psi / 7 bar) pump, 1/4" female NPT gauge adapter, 3ft hose, 1/4" MNPT process conn.

Perform very precise low pressure calibration or differential pressure calibration using an attached gauge or calibrator (gauge and calibrator not included)

## Item Includes

- Hand Pump DP0V Assembly (DP0V)
- Gauge Adapter 1/4" female NPT x female Quick-test, no check-valve, brass (QTHA-2FBA)
- Hose Quick-test 6900 psi hose, brass hose ends, 3 ft (92 cm) long (QTQT-HOS-3ft)
- Hose Adapter 1/4" male NPT x male Quick-test, no check-valve, brass (QTHA-2MB0)