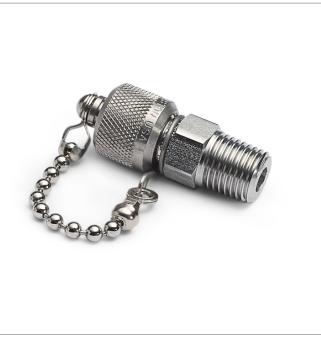

## QTFT-4MS0

1/2" Male NPT Male Quick-test with cap and chain

A removable cap provides easy access connect a Quick-test hose to the process for calibration purposes and is easily sealed bubble-tight again when calibration is complete